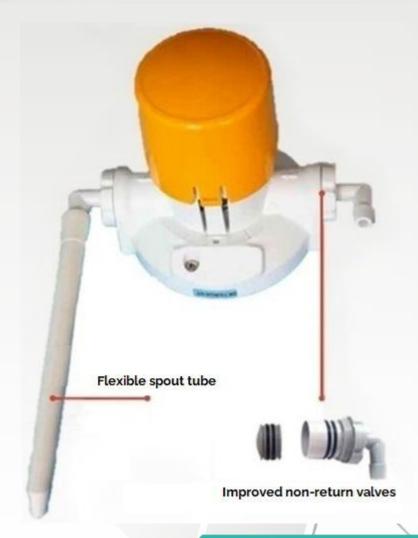

## **General features**

- Dosing of detergent, disinfectant and other concentrated chemical products.
- Quick and easy installation and maintenance. Accurate dosing.
- Adjustable flow rate: 7,5, 15, 22, 30 cc per stroke.
- Complete range of available models for detergents, solvents and chlorine-based products.
- Reliable springs (not in contact with liquid); injection and suction valves are easily accessible for cleaning or replacing.