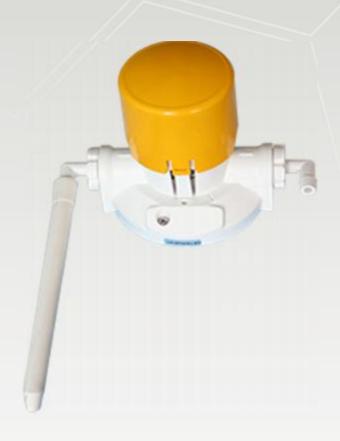

## **Cleaning System**

**DPL 03** 

MANUAL DISPENSER

## **General features**

- Dosing of detergent, disinfectant and other concentrated chemical products.
- Quick and easy installation and maintenance. Accurate dosing.
- Adjustable flow rate: 7,5, 15, 22, 30 cc per stroke.
- Complete range of available models for detergents, solvents and chlorine-based products.
- Reliable springs (not in contact with liquid); injection and suction valves are easily accessible for cleaning or replacing.