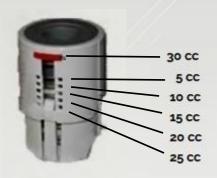

## **General features**

- Dosing of detergent, disinfectant and other concentrated chemical products.
- Quick and easy installation and maintenance. Accurate dosing.
- Adjustable flow rate: 7,5, 15, 22, 30 cc per stroke.
- Complete range of available models for detergents, solvents and chlorine-based products.
- Reliable springs (not in contact with liquid); injection and suction valves are easily accessible for cleaning or replacing.

## Available models

- DPL 03 EPDM
- DPL 03 SILICONE
- DPL 03 FPM

6 different settings